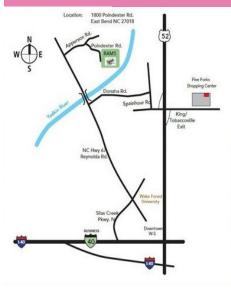

#### Location East Bend , NC N36 18 28-W80 26 33

Amenities Include: 1000x250 Grass Runway. Cover Spectator Area, Large Grass Pit Area and Ample Parking. Restroom and Food concession.